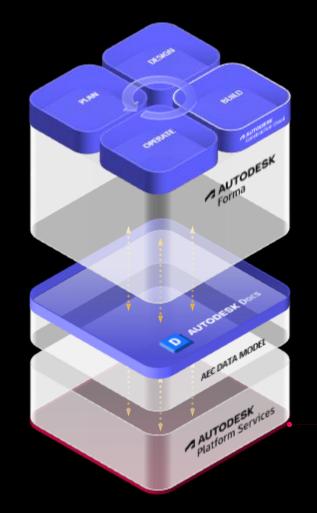

#### Autodesk Platform and Ecosystem

#### The Autodesk Platform unifies data and connects workflows

Forma is the industry cloud for architecture, engineering, construction and operations

Connecting data across people, processes and platforms