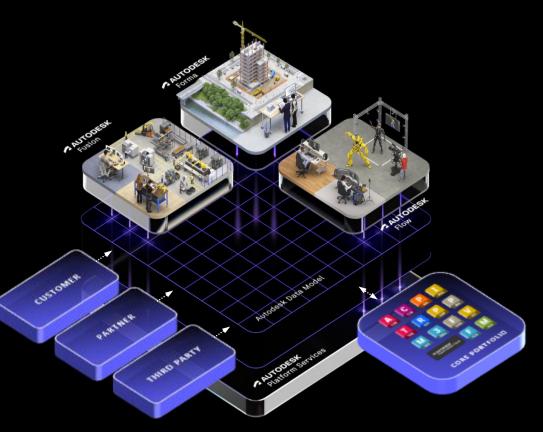

#### Autodesk Platform and Ecosystem

#### The Autodesk Platform unifies data and connects workflows

Forma is the industry cloud for architecture, engineering, construction and operations

Connecting data across people, processes and platforms

#### And enabling an open ecosystem

Providing APIs and integration services

AUTODESK Platform Services

AUTODESK Construction Cloud

Supporting industry standards

Capital Facilities Information HandOver Specification