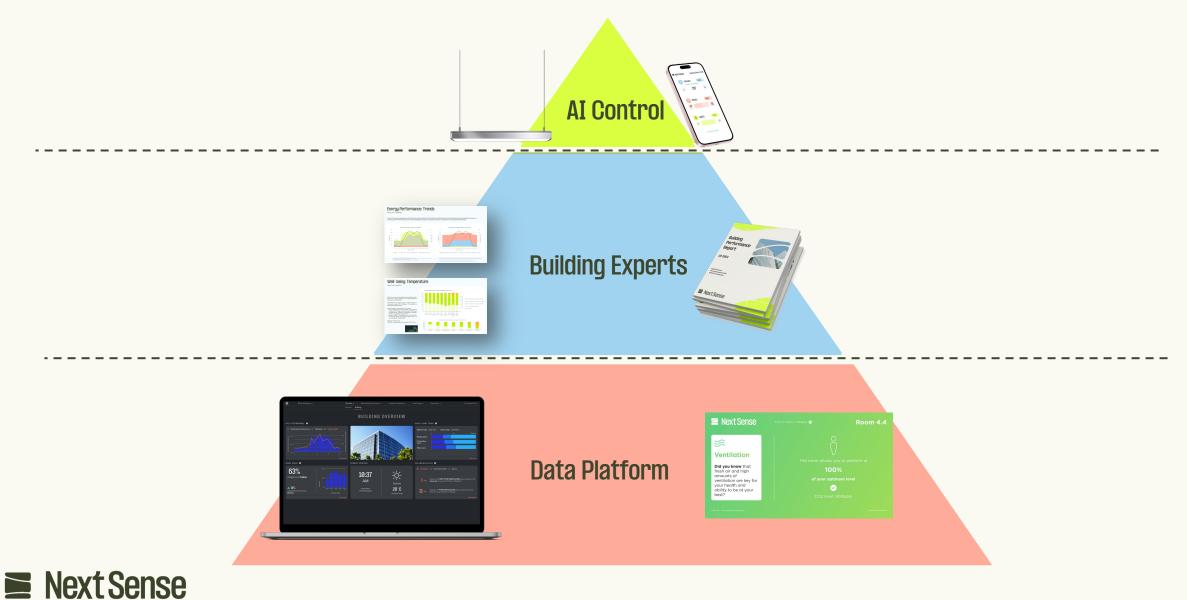

# The hierarchy of needs in energy management

SUPER-VISORY CONTROL

**AUDITS & RETROFITS** 

**DIAGNOSTICS & FAULT DETECTION** 

**ESG REPORTING & DATA ANALYTICS** 

UTILITY BILLS, ACCOUNTING, & CARBON COUNTING

# A Complete Solution for Smarter Buildings

## Mastering The Pyramid: A Customer's Journey