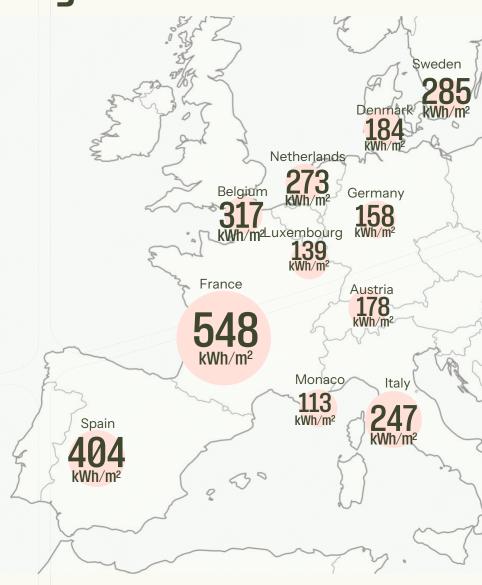

#### THE IMPACT

- 150+ properties onboarded across Europe
- Key assets for strategic improvements identified
- Uncovered 24% energy reduction potential
- 1262 MWh annual savings from a single ECM